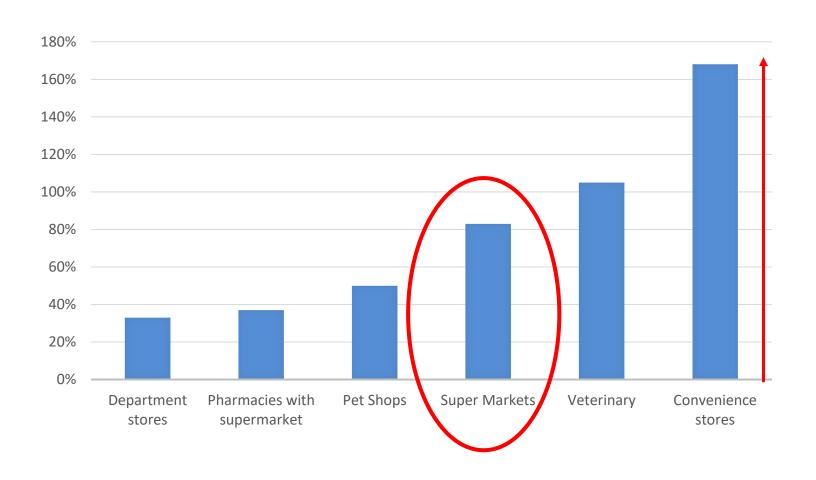

# Trend: Top 10 reasons for pets owners purchasing through channel world, 2023

Source: Euromonitor