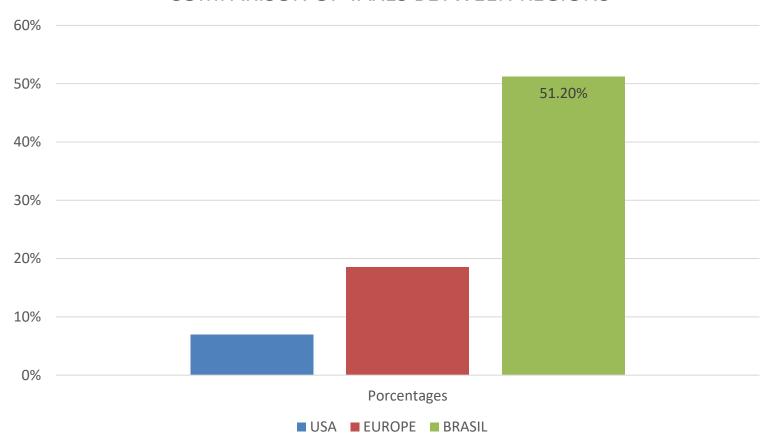

#### COMPARISON OF TAXES BETWEEN REGIONS

Source: Alltech

| 2021            | Población<br>personas<br>(millones)<br>Human<br>population<br>(millions) | Perros<br>(millones)<br>Dog<br>population<br>(millions) | Gatos<br>(millones)<br>Cat<br>population<br>(millions) | Población de<br>perros y gatos<br>(millones)<br>Cat and dog<br>population<br>(millions) | Consumo<br>promedio<br>por mascota<br>(gr./dia)<br>Average<br>consumption<br>per pet<br>(gr./day) | Perros:<br>volumen<br>de mercado<br>(miles toneladas)<br>Dogs: market<br>volume<br>(thousands of tons) | Gatos:<br>volumen<br>de mercado<br>(miles toneladas)<br>Cats: market<br>volume<br>(thousands<br>of tons) | Volumen de<br>mercado<br>(miles<br>toneladas)<br>Market volume<br>(thousands<br>of tons) |
|-----------------|--------------------------------------------------------------------------|---------------------------------------------------------|--------------------------------------------------------|-----------------------------------------------------------------------------------------|---------------------------------------------------------------------------------------------------|--------------------------------------------------------------------------------------------------------|----------------------------------------------------------------------------------------------------------|------------------------------------------------------------------------------------------|
| Brasil / Brazil | 219.2                                                                    | 54.7                                                    | 23.6                                                   | 78.2                                                                                    | 106.6                                                                                             | 2,288.1                                                                                                | 787.8                                                                                                    | 3,075.9                                                                                  |
| México / Mexico | 128.5                                                                    | 18.5                                                    | 8.7                                                    | 27.2                                                                                    | 119.8                                                                                             | 1,120.5                                                                                                | 344.7                                                                                                    | 1,465.2                                                                                  |
| Argentina       | 45.6                                                                     | 9.9                                                     | 3.9                                                    | 13.8                                                                                    | 135.5                                                                                             | 561.0                                                                                                  | 128.0                                                                                                    | 688.9                                                                                    |
| Colombia        | 50.9                                                                     | 4.6                                                     | 1.3                                                    | 5.9                                                                                     | 137.7                                                                                             | 262.6                                                                                                  | 38.8                                                                                                     | 301.4                                                                                    |