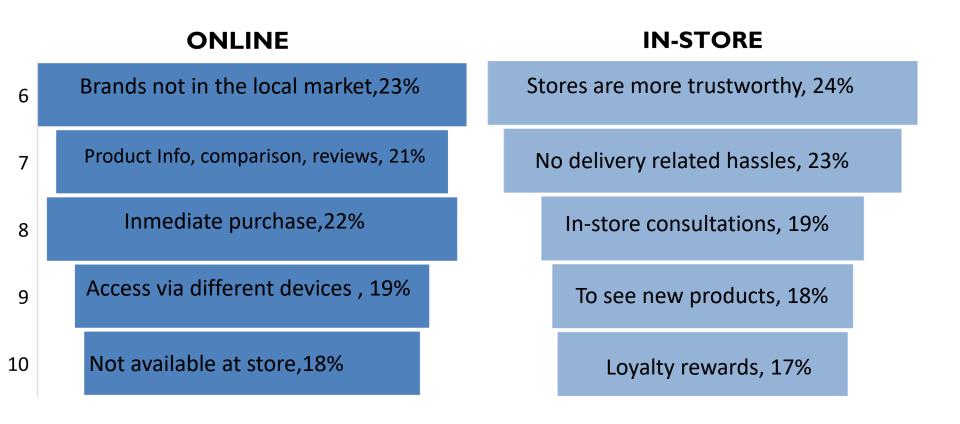

# Trend: Top 10 reasons for pets owners purchasing through channel world, 2023

Source: Euromonitor