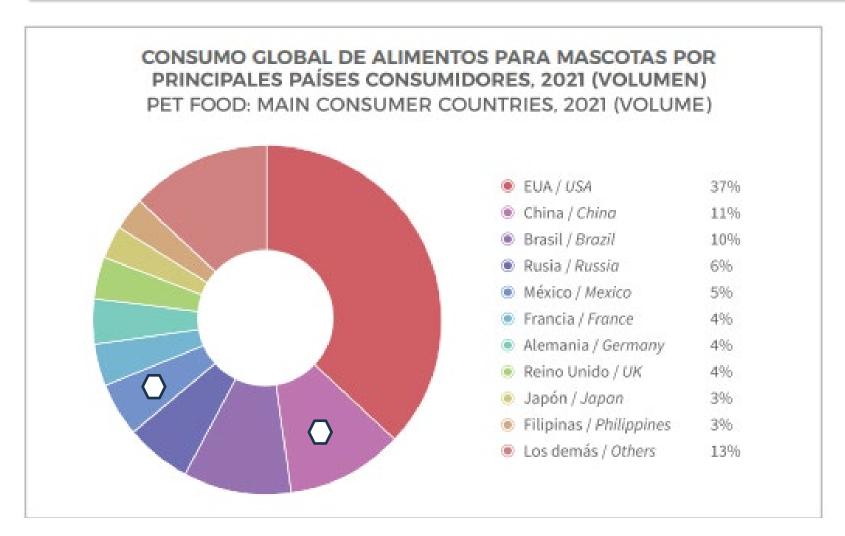

## **Global Market Figures**

|     | 2021                         |                | ción (mill<br>ation (mil |       | Consi<br>baland<br>(millo<br>Pet food | Valor total<br>(miles de<br>millones de<br>dólares)<br>Total value<br>(billians af dollars) |                  |      |
|-----|------------------------------|----------------|--------------------------|-------|---------------------------------------|---------------------------------------------------------------------------------------------|------------------|------|
| No. | País / Country               | Perros<br>Dogs | Gatos<br><i>Cat</i> s    | Total | Perros<br>Dogs                        | Gatos<br>Cats                                                                               | Consumo<br>Total |      |
| 1   | EUA / USA                    | 84.9           | 94.2                     | 179.1 | 6.1                                   | 4.7                                                                                         | 10.8             | 36.3 |
| 2   | China / China                | 34.5           | 62.2                     | 96.7  | 1.4                                   | 1.9                                                                                         | 3.3              | 8.5  |
| 3   | Brasil / <i>Brazil</i>       | 55.1           | 24.7                     | 79.8  | 2.3                                   | 0.6                                                                                         | 2.9              | 5.1  |
| 4   | KIISIN I KINGGO              | 16.2           | 26.3                     | 42.5  | 1.2                                   | 0.5                                                                                         | 1.7              | 3.1  |
| 5   | México / <i>Mexico</i>       | 18.5           | 8.7                      | 27.2  | 1.1                                   | 0.3                                                                                         | 1.5              | 4.1  |
| 7   | Francia / France             | 8.2            | 12.6                     | 20.8  | 0.5                                   | 0.6                                                                                         | 1.1              | 4.3  |
| 6   | Alemania / Germany           | 7.6            | 12.8                     | 20.3  | 0.5                                   | 0.6                                                                                         | 1.1              | 4.2  |
| 8   | Reino Unido / United kingdom | 9.4            | 9.0                      | 18.3  | 0.6                                   | 0.4                                                                                         | 1.0              | 4.4  |
| 9   | Japón / <i>Japan</i>         | 10.7           | 9.7                      | 20.3  | 0.7                                   | 0.3                                                                                         | 1.0              | 4.1  |
| 10  | Filipinas / Philippines      | 13.0           | 8.6                      | 21.6  | 0.7                                   | 0.2                                                                                         | 0.9              | 1.6  |

Source: Amexfal