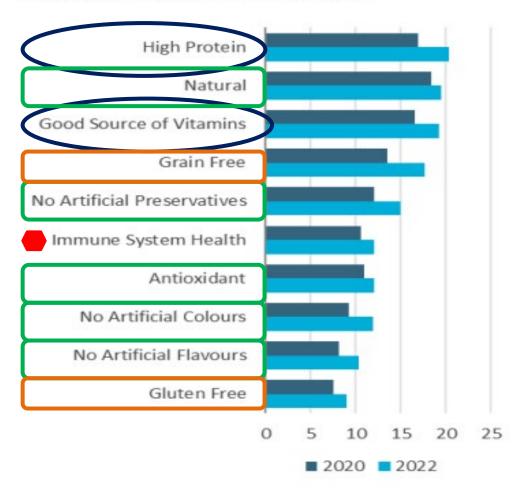

#### **Trend: Health & nutrition trends**

Top 10 Claims in Pet Care 2020/2022

% of products with claims available online

Source: Product Claims and Positioning, 2020, 2022 Euromonitor