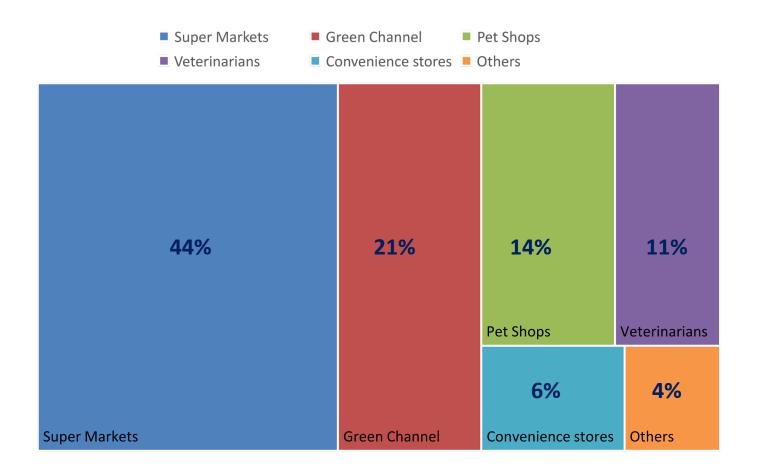

# Trend: Top 10 reasons for pets owners purchasing through channel world, 2023

Source: Euromonitor