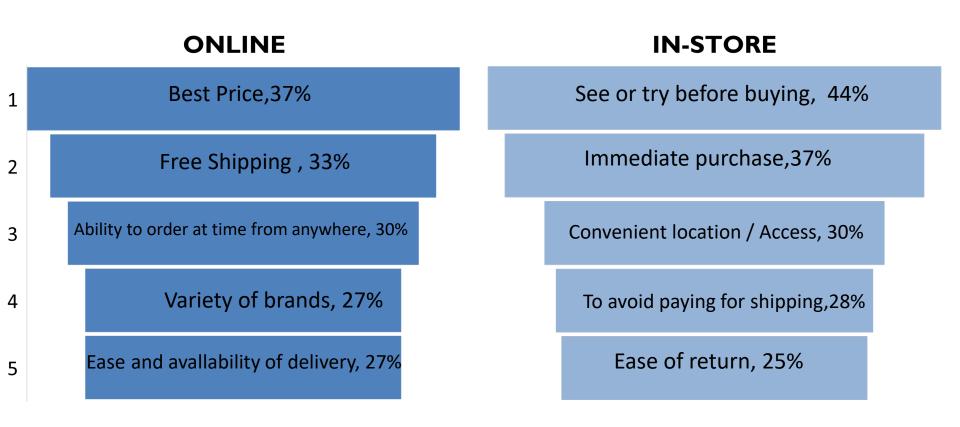

# Trend: Top 10 reasons for pets owners purchasing through channel world, 2023

Source: Euromonitor