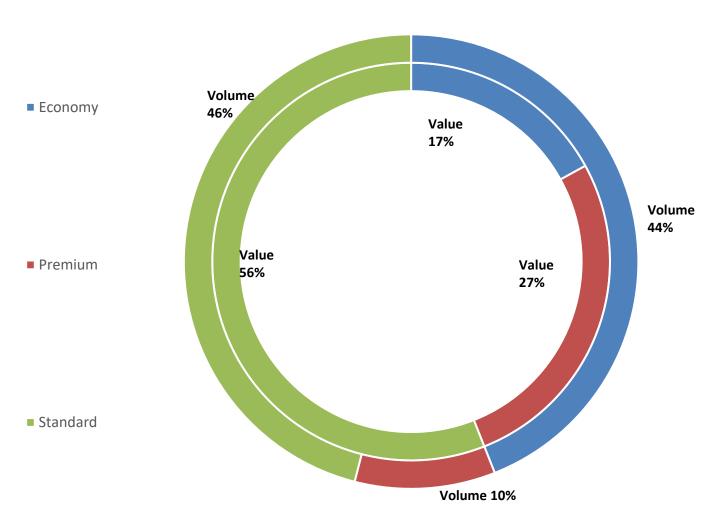

Source: Amexfal

Increase in number of pets: 0.9% (2022-2023)

Dogs 2.4%

Cats -3.5%

Source: Grupo Bios

Price increase of 17% (2022-2023)

Economy and value products account for 75% of total volumen

New super premium brands are growing steadily