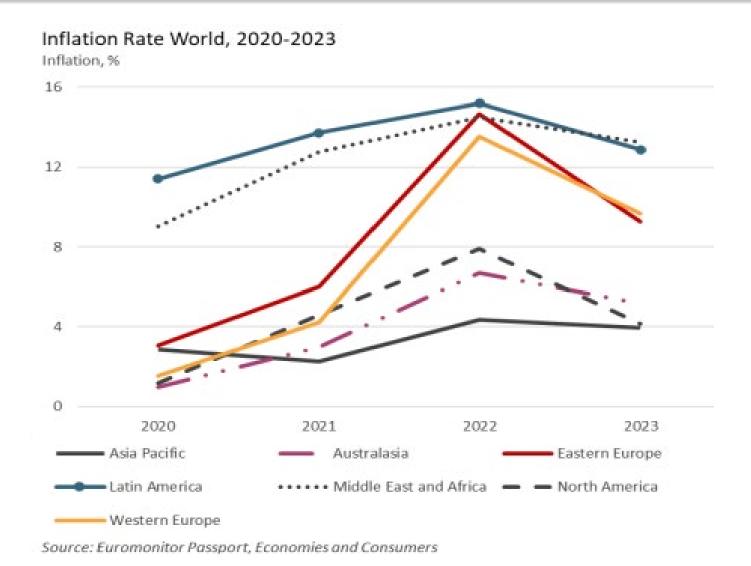

| 9.0                      | 18.3  | 0.6                                   | 0.4                                                                                         | 1.0              | 4.4  |
| 9   | Japón / <i>Japan</i>         | 10.7           | 9.7                      | 20.3  | 0.7                                   | 0.3                                                                                         | 1.0              | 4.1  |
| 10  | Filipinas / Philippines      | 13.0           | 8.6                      | 21.6  | 0.7                                   | 0.2                                                                                         | 0.9              | 1.6  |

Source: Amexfal

#### **Global Market Figures**



#### **Trend: High inflation rates**



#### **Trend: Health & nutrition trends**

Top 10 Claims in Pet Care 2020/2022

% of products with claims available online



Source: Product Claims and Positioning, 2020, 2022 Euromonitor

# Trend: Top 10 reasons for pets owners purchasing through channel world, 2023



Source: Euromonitor

# Trend: Top 10 reasons for pets owners purchasing through channel world, 2023



Source: Euromonitor

## **LA quick Snapshots**



| 2021                              | Población<br>personas<br>(millones)<br>Human<br>population<br>(millions) | Perros<br>(millones)<br>Dog<br>population<br>(millions) | Gatos<br>(millones)<br>Cat<br>population<br>(millions) | Población de<br>perros y gatos<br>(millones)<br>Cat and dog<br>population<br>(millions) | Consumo<br>promedio<br>por mascota<br>(gr./día)<br>Aver