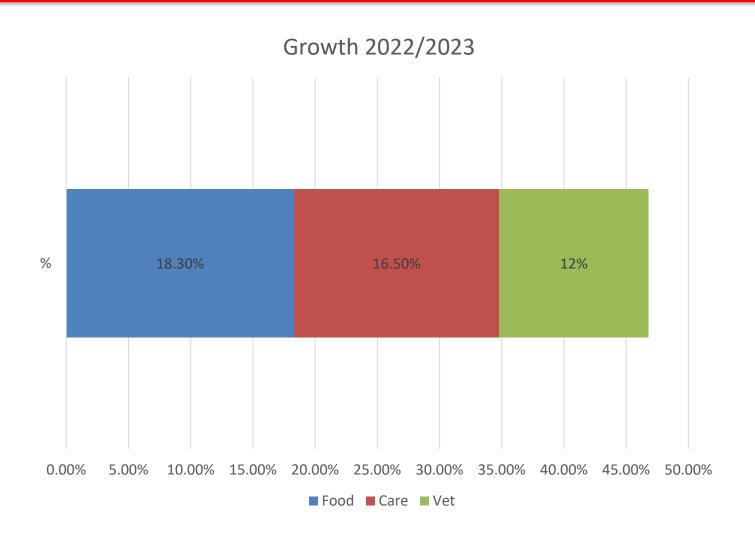

Source: Amexfal

Increase in number of pets: 0.9% (2022-2023)

Dogs 2.4%

Cats -3.5%

Source: Grupo Bios

Price increase of 17% (2022-2023)

Economy and value products account for 75% of total volumen

New super premium brands are growing steadily